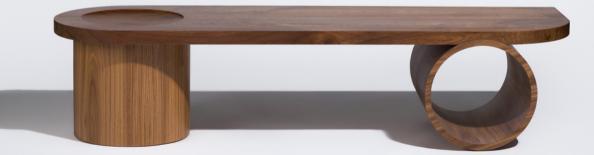

## 

Floor Storage - Olive, 2020. Nina Cho

Powder coated steel.

9" H x 24" L x 26" W

Recess Table, 2020. Nina Cho

Walnut table top with circular recess, and cylindrical table bases with walnut veneer.

13 1/2" H x 60" L x 18" W Inner diameter of open base 11 1/4"

Assembly: Table top rests on two cylindrical bases, held in place by its own weight.

Recess Side Tables, 2021. Nina Cho

Oak table top with circular recess, and cylindrical table bases with oak veneer.

19" H x 18" L x 18" W