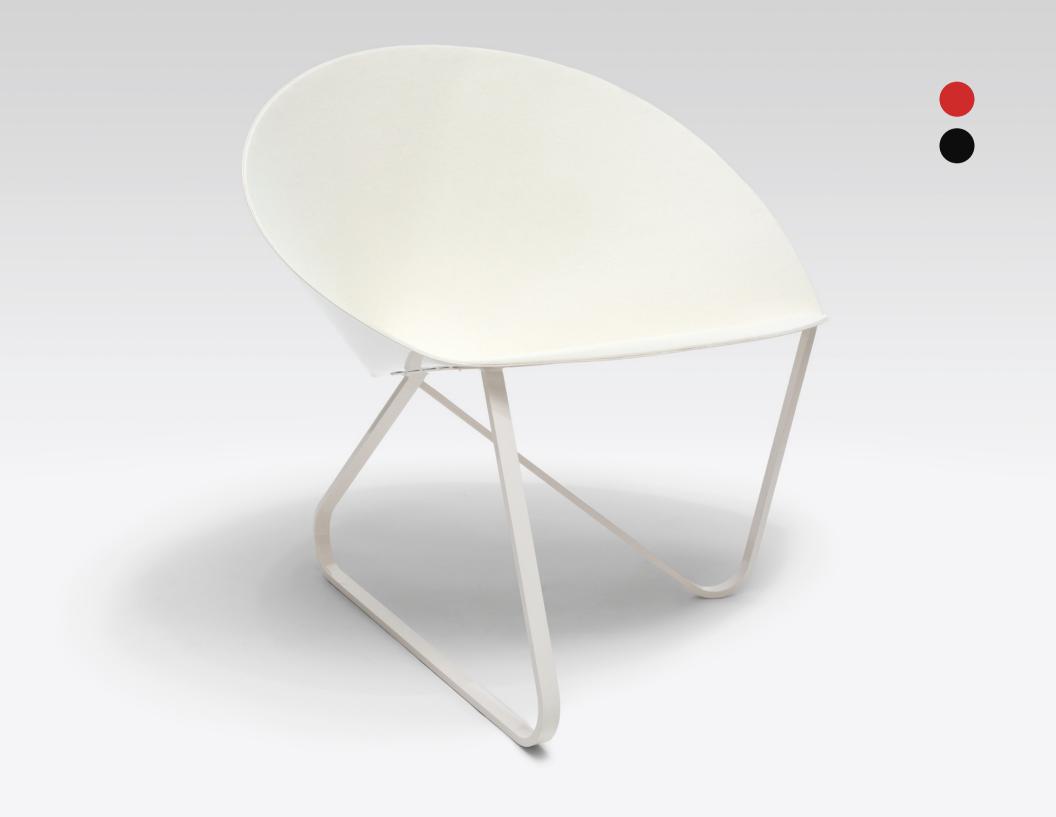

## I.M. Weiss Gallery

Curved Chair, 2021. Nina Cho

Available in White and Blue.

Curved steal seat with wool felt interior; bent steel base; powder coated finish.

 $37^{\prime\prime}\,\text{H}\,{\times}\,16^{\prime\prime}\,\text{W}\,{\times}\,35^{\prime\prime}\,\text{L}$ 