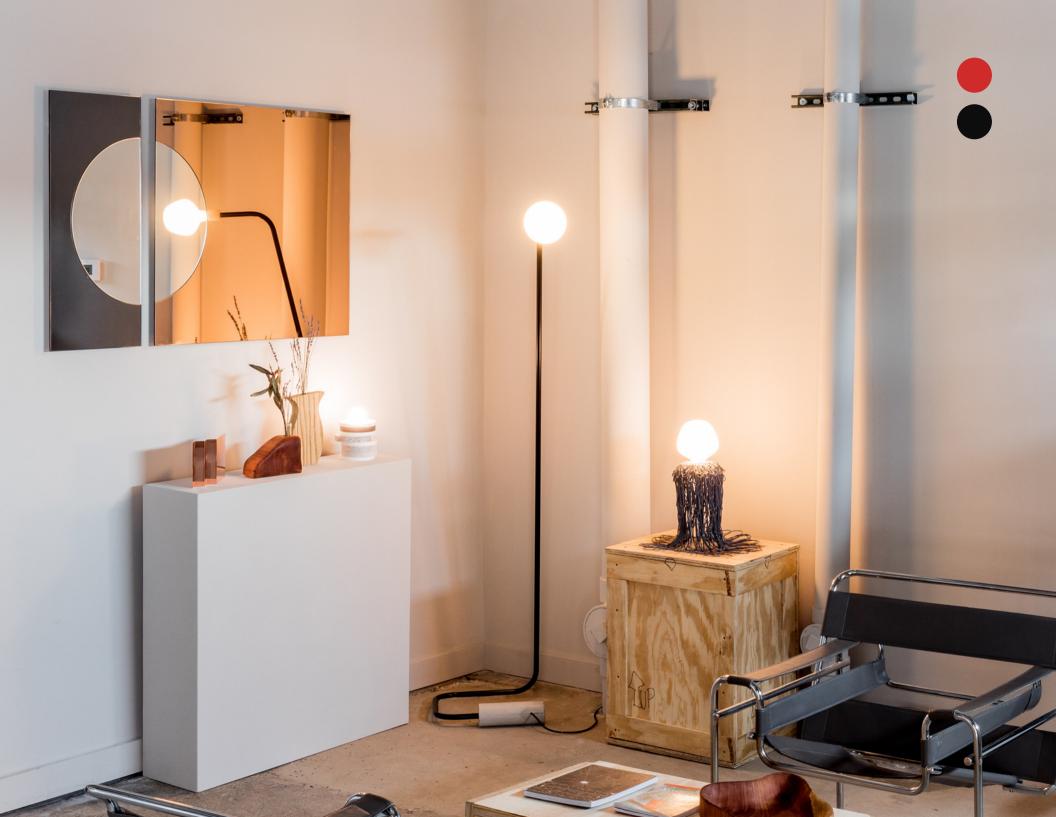

Assembly: Table top rests on cylindrical base, held in place by its own weight.

Maung Maung Mirror - Wisp, 2019. Nina Cho

Tinted, mirrored glass

60" H x 15" W

Maung Maung Mirror - Dawn, 2019. Nina Cho

Tinted, mirrored glass.

24" H x 20" W

Constructivist Mirror Series - Square, 2014. Nina Cho

Bronzed Acrylic Mirror, Black Acrylic, Ebonized Wood.

17" W x 17" H x 0.75" D

Bent Mirrors, 2014-2019. Nina Cho

Polished bent stainless steel, copper, bronze.