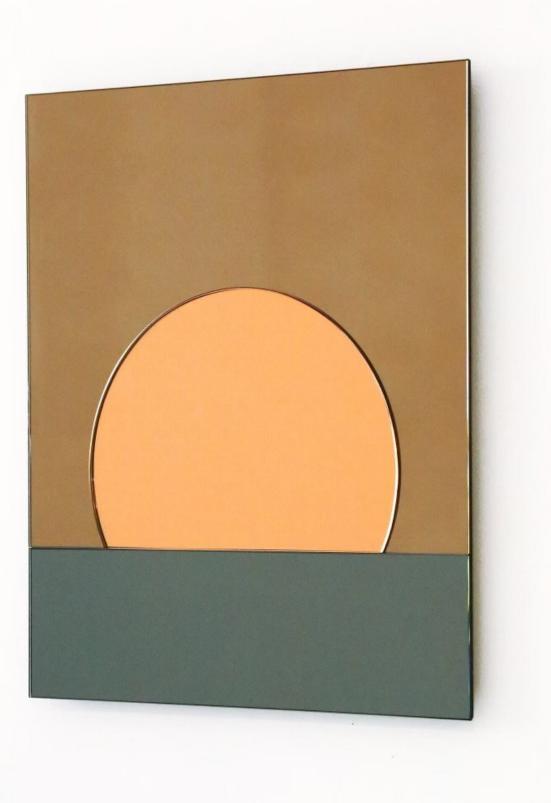

Assembly: Table top rests on cylindrical base, held in place by its own weight.

Maung Maung Mirror - Wisp, 2019. Nina Cho

Tinted, mirrored glass

60" H x 15" W

Maung Maung Mirror - Dawn, 2019. Nina Cho

Tinted, mirrored glass.

24" H x 20" W

Constructivist Mirror Series - Square, 2014. Nina Cho

Bronzed Acrylic Mirror, Black Acrylic, Ebonized Wood.

17" W x 17" H x 0.75" D

Bent Mirrors, 2014-2019. Nina Cho

Polished bent stainless steel, copper, bronze.