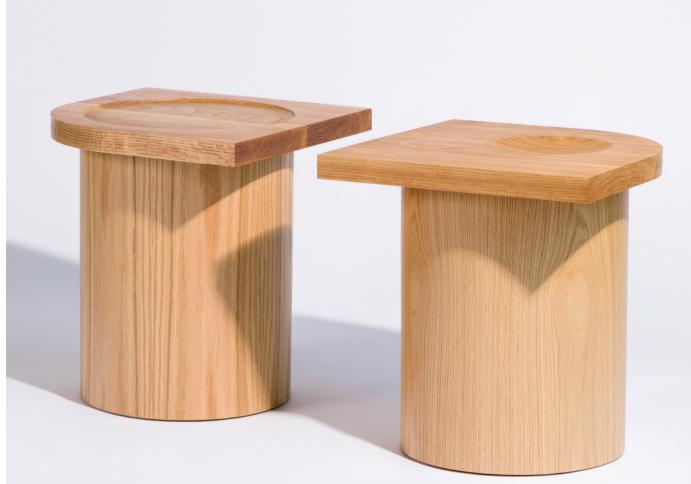

Assembly: Table top rests on two cylindrical bases, held in place by its own weight.

Recess Side Tables, 2021. Nina Cho

Oak table top with circular recess, and cylindrical table bases with oak veneer.

19" H x 18" L x 18" W