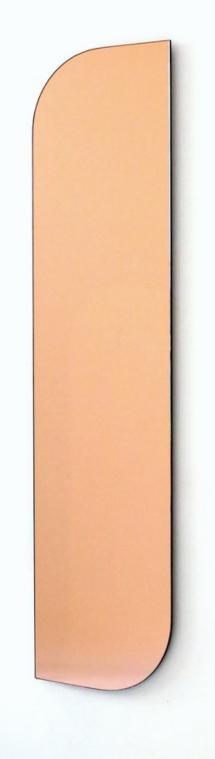

Assembly: Table top rests on cylindrical base, held in place by its own weight.

Maung Maung Mirror - Wisp, 2019. Nina Cho

Tinted, mirrored glass

60" H x 15" W

Maung Maung Mirror - Dawn, 2019. Nina Cho

Tinted, mirrored glass.