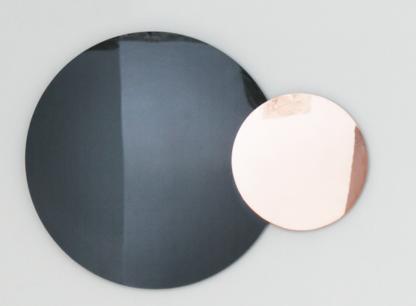

24" H x 20" W

Constructivist Mirror Series - Square, 2014. Nina Cho

Bronzed Acrylic Mirror, Black Acrylic, Ebonized Wood.

17" W x 17" H x 0.75" D

Bent Mirrors, 2014-2019. Nina Cho

Polished bent stainless steel, copper, bronze.

Tallest: 8.5" and Widest: 9"

(Sold individually) Price upon request.

Cantilever Table, 2014 - 2018. Nina Cho

Automotive paint on steel.

36" W  $\times$  36" H  $\times$  14" D

Maung Maung Mirror - Split II, 2019. Nina Cho