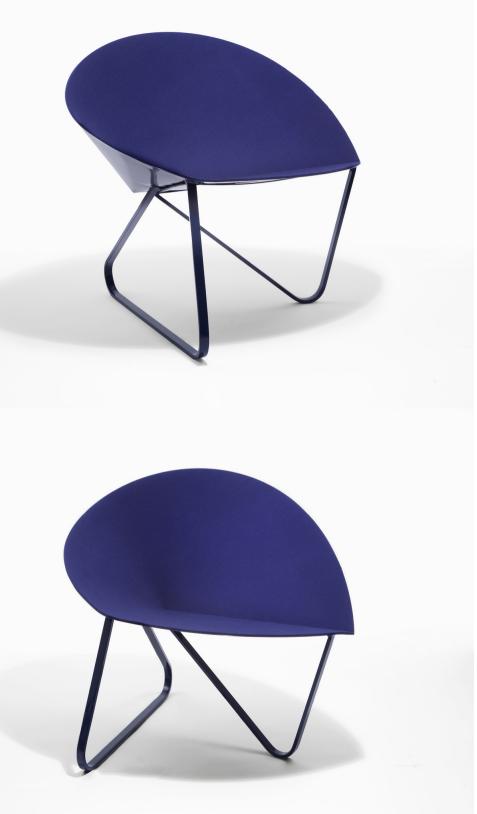

## I.M. Weiss Gallery

Curved Chair, 2021. Nina Cho

Available in White and Blue.

Curved steal seat with wool felt interior; bent steel base; powder coated finish.

 $37^{\prime\prime}\,\text{H}\,{\times}\,16^{\prime\prime}\,\text{W}\,{\times}\,35^{\prime\prime}\,\text{L}$ 