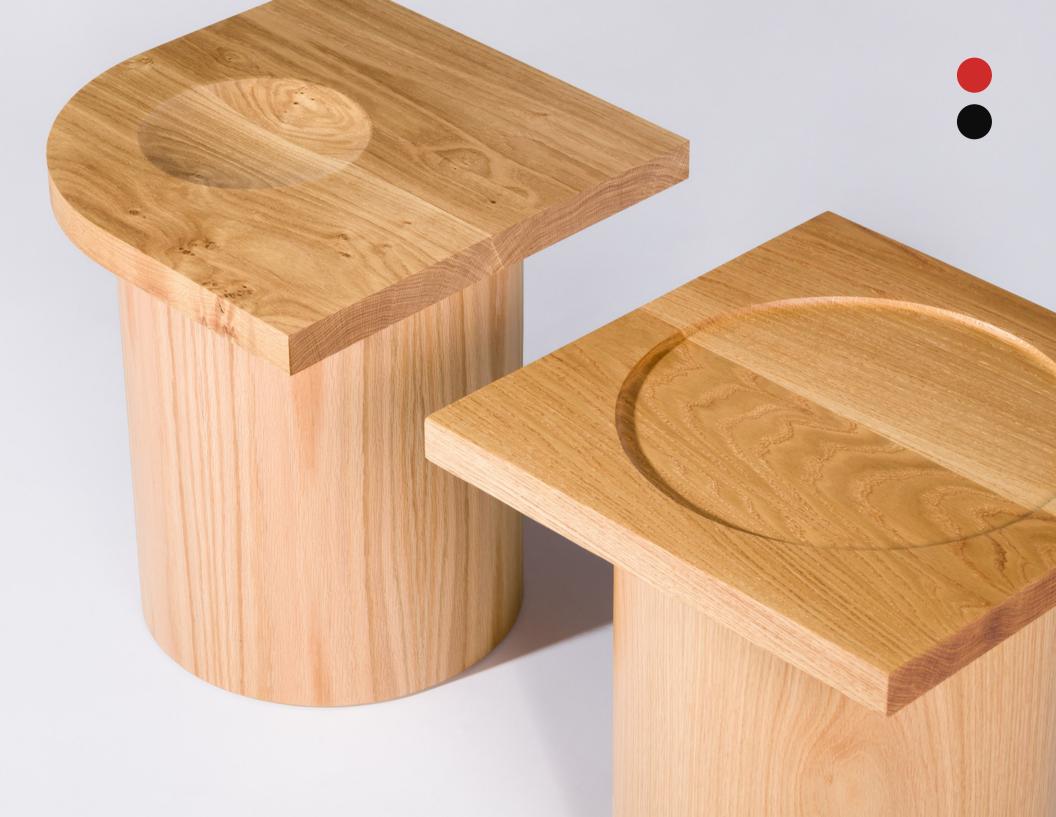

Assembly: Table top rests on two cylindrical bases, held in place by its own weight.

Recess Side Tables, 2021. Nina Cho

Oak table top with circular recess, and cylindrical table bases with oak veneer.

19" H x 18" L x 18" W

Assembly: Table top rests on cylindrical base, held in place by its own weight.

Maung Maung Mirror - Wisp, 2019. Nina Cho

Tinted, mirrored glass

60" H x 15" W

Maung Maung Mirror - Dawn, 2019. Nina Cho

Tinted, mirrored glass.