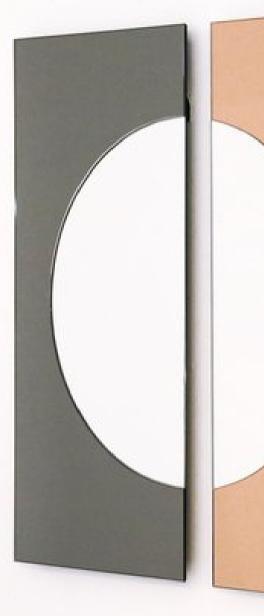

Assembly: Table top rests on cylindrical base, held in place by its own weight.

Maung Maung Mirror - Wisp, 2019. Nina Cho

Tinted, mirrored glass

60" H x 15" W

Maung Maung Mirror - Dawn, 2019. Nina Cho

Tinted, mirrored glass.

24" H x 20" W

Constructivist Mirror Series - Square, 2014. Nina Cho

Bronzed Acrylic Mirror, Black Acrylic, Ebonized Wood.

17" W x 17" H x 0.75" D

Bent Mirrors, 2014-2019. Nina Cho

Polished bent stainless steel, copper, bronze.