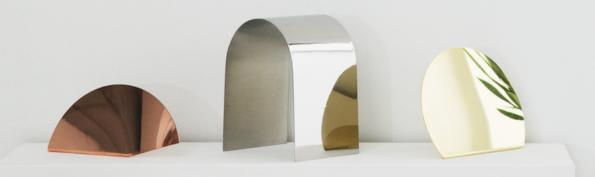

24" H x 20" W

Constructivist Mirror Series - Square, 2014. Nina Cho

Bronzed Acrylic Mirror, Black Acrylic, Ebonized Wood.

17" W x 17" H x 0.75" D

Bent Mirrors, 2014-2019. Nina Cho

Polished bent stainless steel, copper, bronze.

Tallest: 8.5" and Widest: 9"

(Sold individually) Price upon request.

Cantilever Table, 2014 - 2018. Nina Cho

Automotive paint on steel.

36" W  $\times$  36" H  $\times$  14" D

Maung Maung Mirror - Split II, 2019. Nina Cho