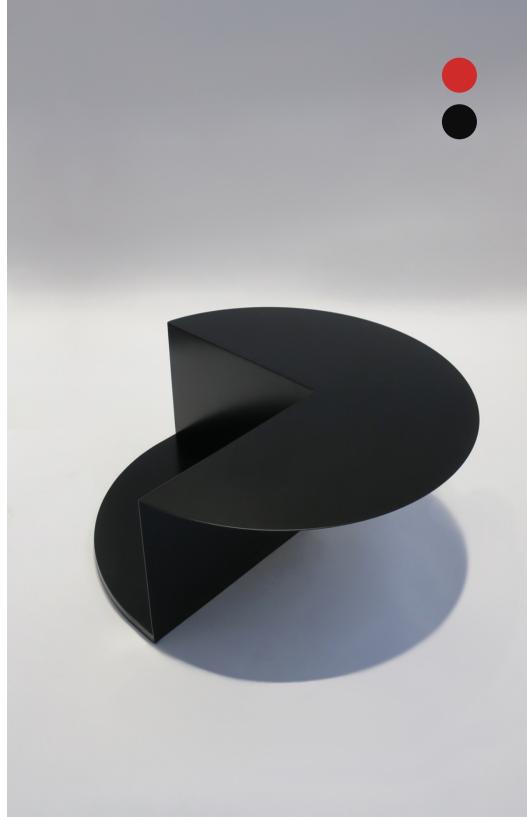

Tallest: 8.5" and Widest: 9"

(Sold individually) Price upon request.

Cantilever Table, 2014 - 2018. Nina Cho

Automotive paint on steel.

36" W  $\times$  36" H  $\times$  14" D

Maung Maung Mirror - Split II, 2019. Nina Cho