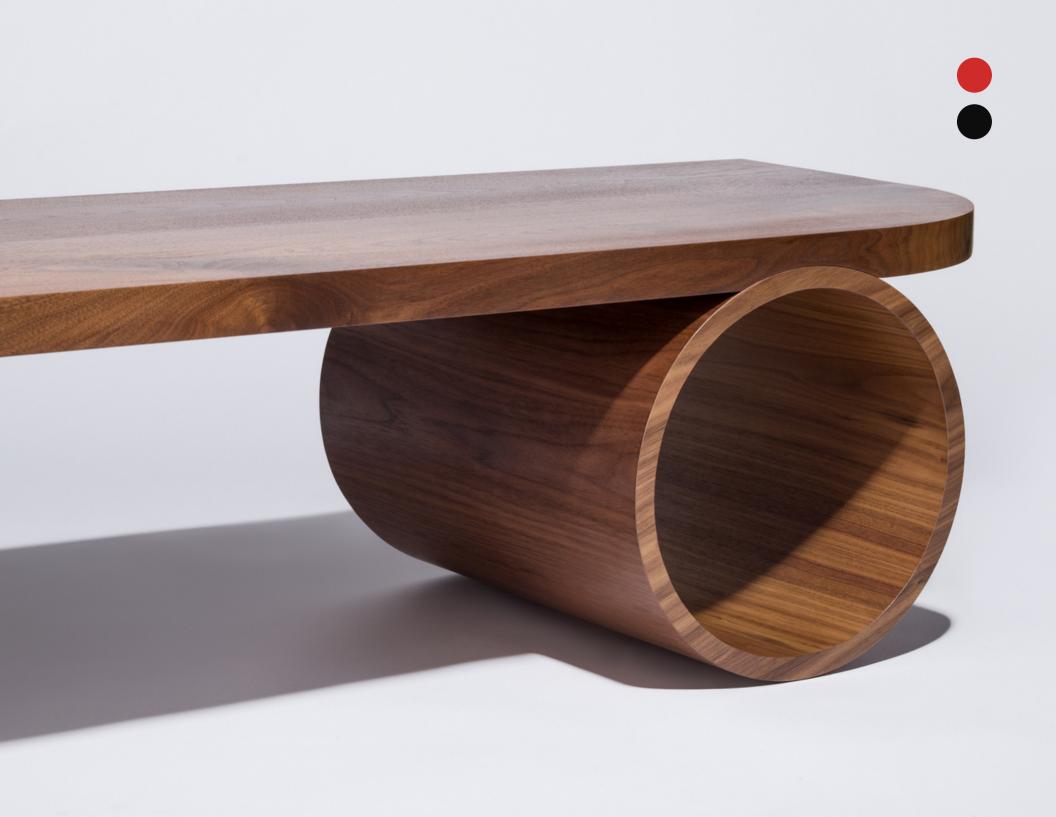

## 

Floor Storage - Olive, 2020. Nina Cho

Powder coated steel.

9" H x 24" L x 26" W

Recess Table, 2020. Nina Cho

Walnut table top with circular recess, and cylindrical table bases with walnut veneer.

13 1/2" H x 60" L x 18" W Inner diameter of open base 11 1/4"

Assembly: Table top rests on two cylindrical bases, held in place by its own weight.

Recess Side Tables, 2021. Nina Cho

Oak table top with circular recess, and cylindrical table bases with oak veneer.

19" H x 18" L x 18" W