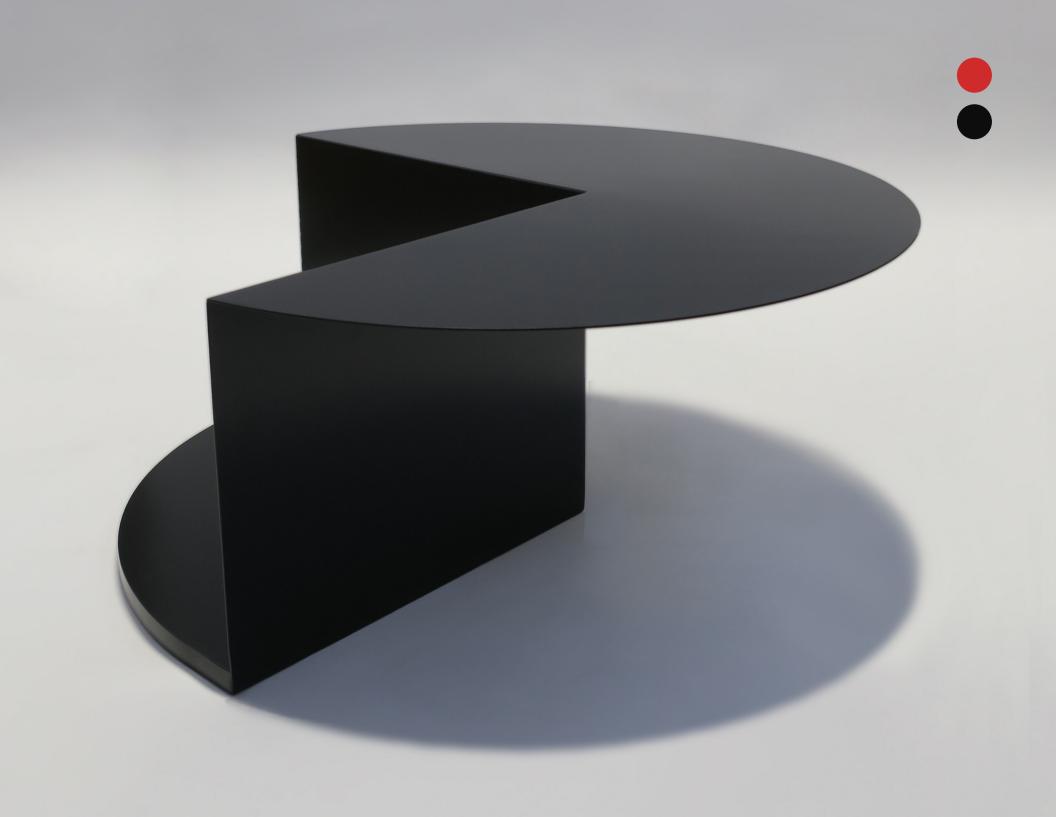

Tallest: 8.5" and Widest: 9"

(Sold individually) Price upon request.

Cantilever Table, 2014 - 2018. Nina Cho

Automotive paint on steel.

36" W  $\times$  36" H  $\times$  14" D

Maung Maung Mirror - Split II, 2019. Nina Cho