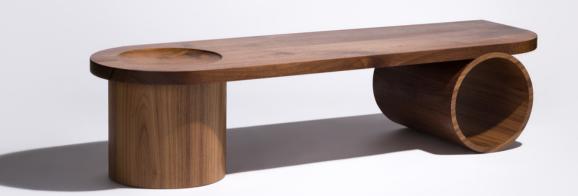

## 

Floor Storage - Olive, 2020. Nina Cho

Powder coated steel.

9" H x 24" L x 26" W

Recess Table, 2020. Nina Cho

Walnut table top with circular recess, and cylindrical table bases with walnut veneer.

13 1/2" H x 60" L x 18" W Inner diameter of open base 11 1/4"

Assembly: Table top rests on two cylindrical bases, held in place by its own weight.

Recess Side Tables, 2021. Nina Cho

Oak table top with circular recess, and cylindrical table bases with oak veneer.

19" H x 18" L x 18" W