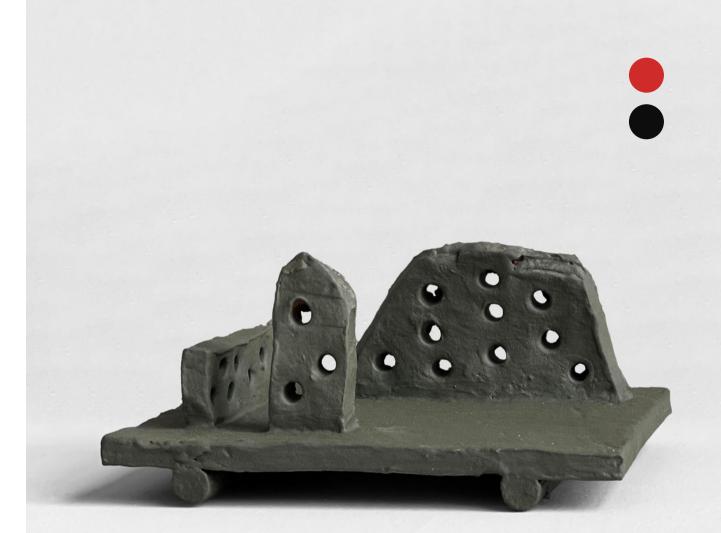

Holder (Branches), 2022. Ceramic, hand-built with decorative slip. 4 ½" x 6 ¼" x 4" \$450.00

Holder (Mother's Eyes), 2022. Ceramic with decorative slip, scribbles by father and son. 4 ½" x 6" x 2 ½" \$450.00