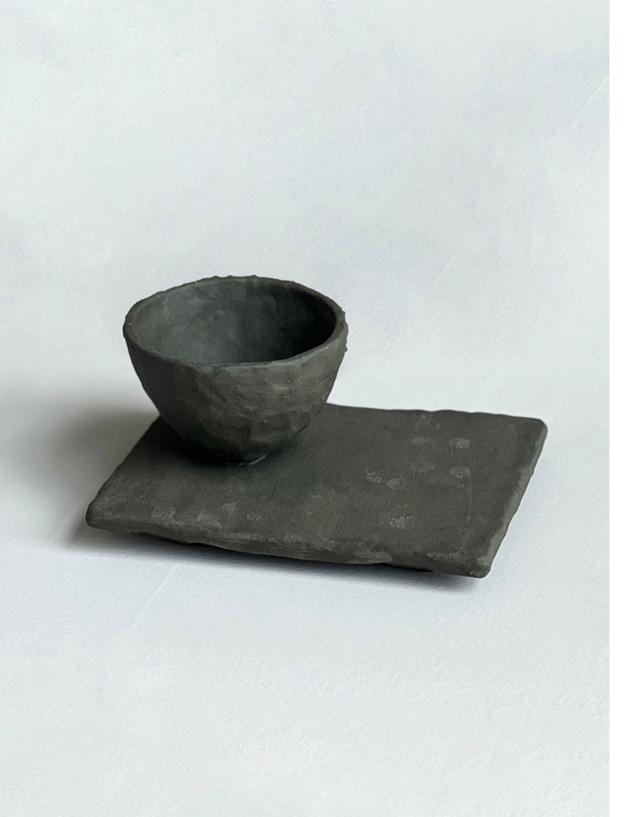

Holder (One Bowl / One Bowl), 2022.

Ceramic, hand-built with decorative slip. 4 ½" x 6" x 3" \$450.00

Holder (Tray), 2022.

Hand-built ceramic with decorative slip, stick collected by father and son. 4 ½" x 6 ¼" x 1" \$450.00 