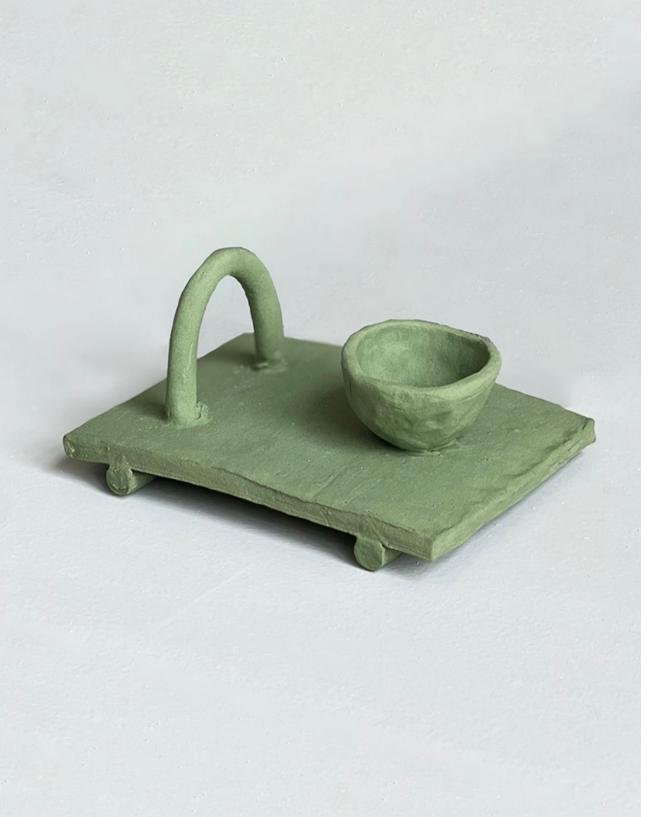

## Holder (Bowl and Arch), 2022.

Hand-built ceramic with decorative slip. 4 ½" x 6" x 3" \$450.00

Holder (Caterpillar, Caterpillar), 2022.

Ceramic, hand-built with decorative slip. 4 ½" x 6" x 3" \$450.00