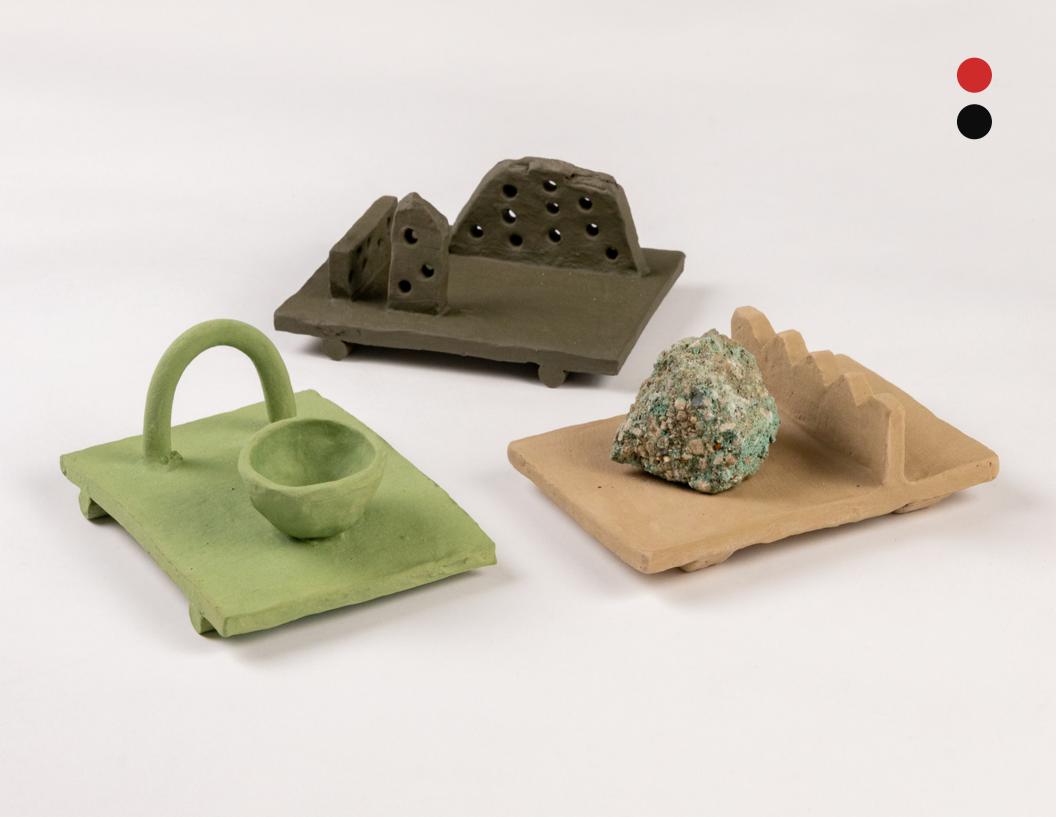

Holder (Branches), 2022. Ceramic, hand-built with decorative slip. 4 ½" x 6 ¼" x 4" \$450.00

Holder (Mother's Eyes), 2022. Ceramic with decorative slip, scribbles by father and son. 4 ½" x 6" x 2 ½" \$450.00

Holder (Divider), 2022.

Ceramic with decorative slip, rock collected by father and son. 4 1⁄2" x 6" x 2" \$450.00

## Holder (Bowl and Arch), 2022.

Hand-built ceramic with decorative slip. 4 ½" x 6" x 3" \$450.00

Holder (Caterpillar, Caterpillar), 2022.

Ceramic, hand-built with decorative slip. 4 ½" x 6" x 3" \$450.00