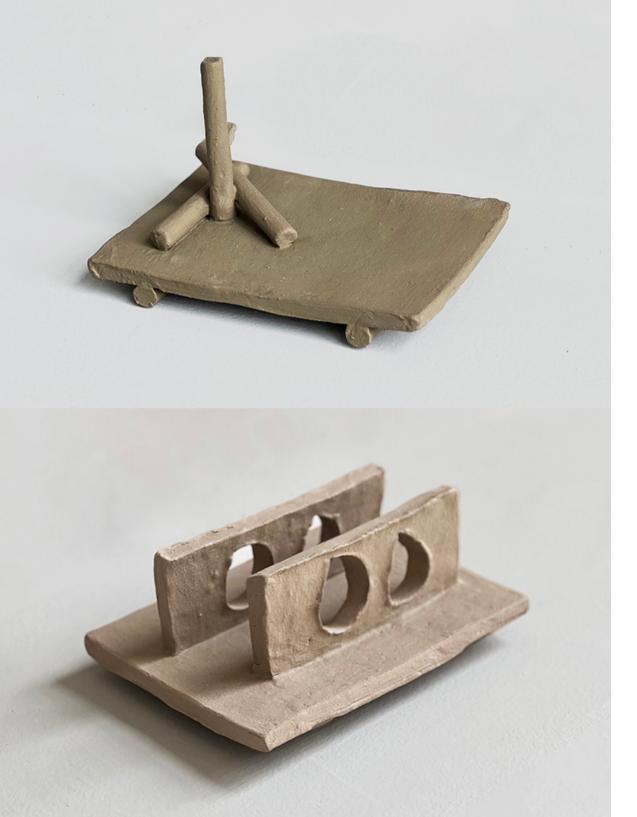

Holder (One Bowl / One Bowl), 2022.

Ceramic, hand-built with decorative slip. 4 ½" x 6" x 3" \$450.00

Holder (Tray), 2022.

Hand-built ceramic with decorative slip, stick collected by father and son. 4 ½" x 6 ¼" x 1" \$450.00 

Holder (Divider), 2022.

Ceramic with decorative slip, rock collected by father and son. 4 1⁄2" x 6" x 2" \$450.00