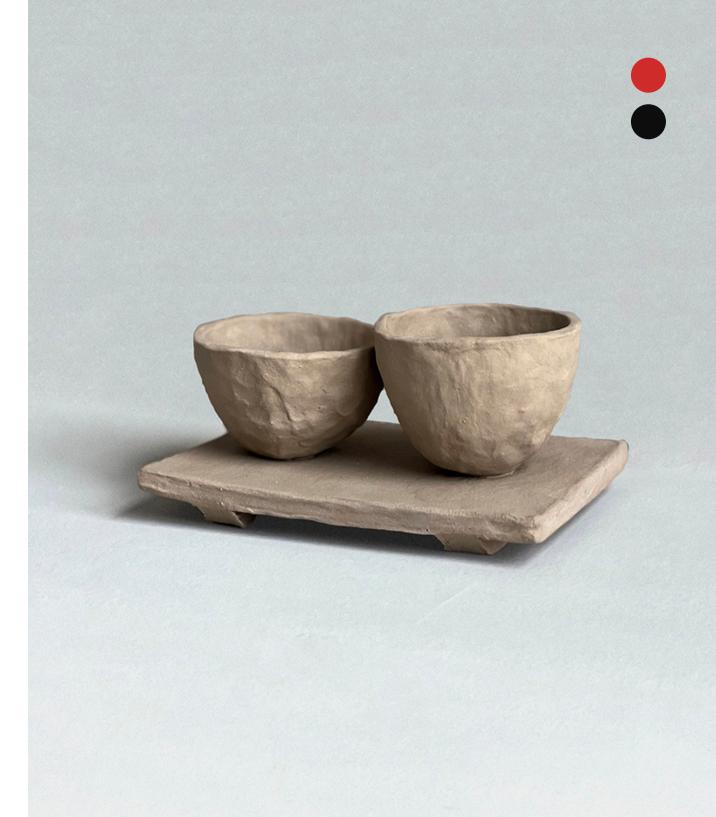

## I.M. Weiss Gallery

Holder (Two Boys / Two Bowls), 2022.

Ceramic, hand-built with decorative slip. 4 ½" x 6 ½" x 3" \$450.00

Holder (One Dozen), 2022.

Hand-built ceramic with decorative slip, egg courtsey of Edith. 4 ½" x 6" x 2 ½" \$450.00