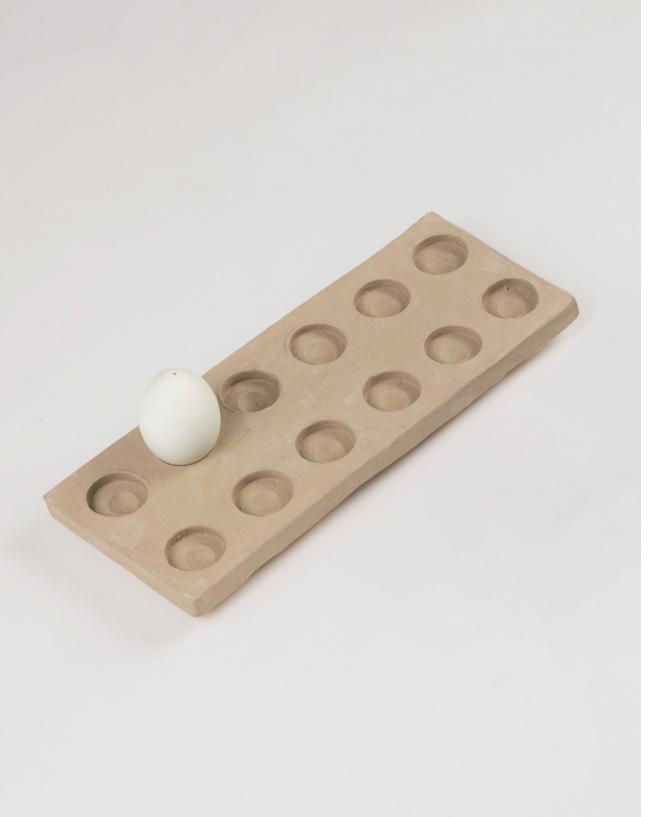

## I.M. Weiss Gallery

Holder (Two Boys / Two Bowls), 2022.

Ceramic, hand-built with decorative slip. 4 ½" x 6 ½" x 3" \$450.00

Holder (One Dozen), 2022.

Hand-built ceramic with decorative slip, egg courtsey of Edith. 4 ½" x 6" x 2 ½" \$450.00