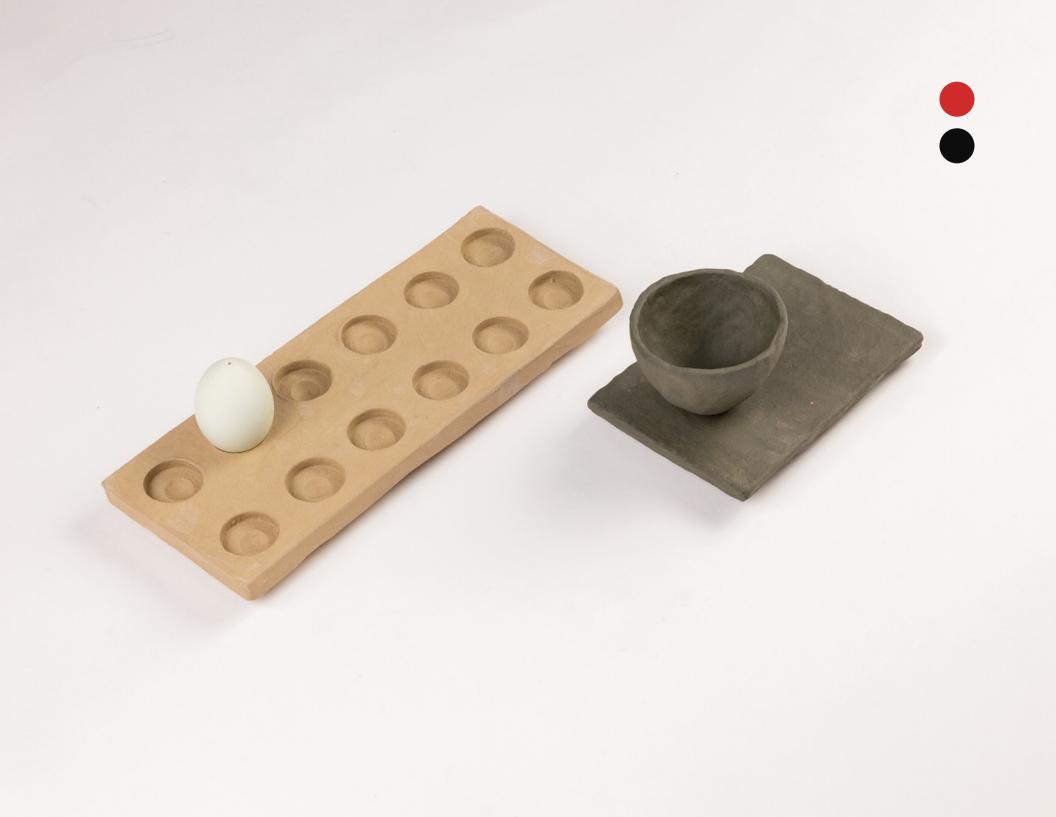

## I.M. Weiss Gallery

Holder (Two Boys / Two Bowls), 2022.

Ceramic, hand-built with decorative slip. 4 ½" x 6 ½" x 3" \$450.00

Holder (One Dozen), 2022.

Hand-built ceramic with decorative slip, egg courtsey of Edith. 4 ½" x 6" x 2 ½" \$450.00

Holder (One Bowl / One Bowl), 2022.

Ceramic, hand-built with decorative slip. 4 ½" x 6" x 3" \$450.00

Holder (Tray), 2022.

Hand-built ceramic with decorative slip, stick collected by father and son. 4 ½" x 6 ¼" x 1" \$450.00 