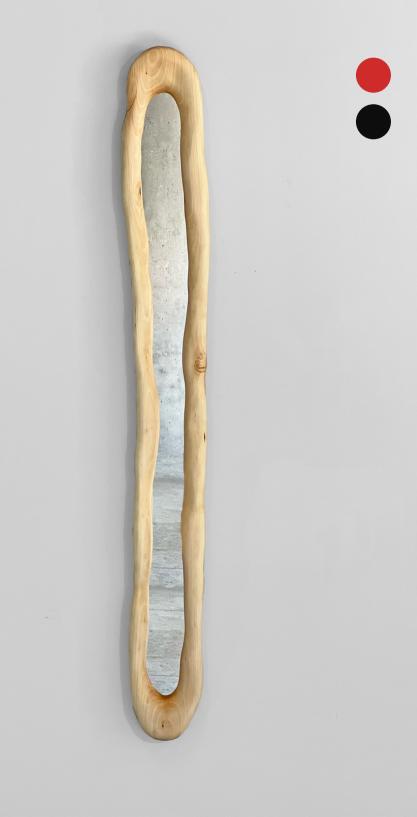

10" x 10" x 2 ½"

Oyster Mirror, 2021. Forrest Hudes

Locally felled basswood, mirror.

64" x 8" x 2 ½"

Pillow Mirror, 2022. Forrest Hudes

Carved solid white oak, mirror, tung oil.

14" x 10" x 2 ½"

*Little Oyster Mirror*, 2022. Forrest Hudes