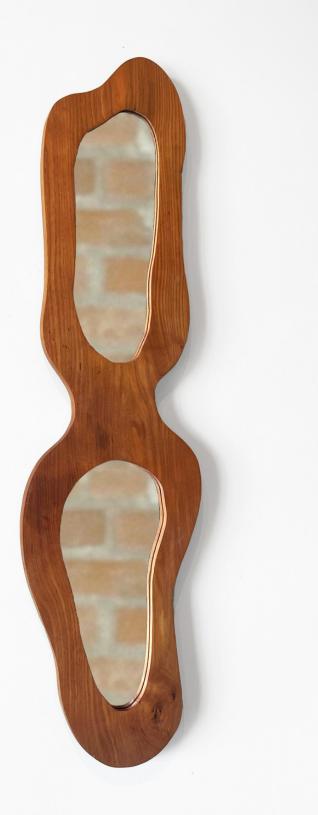

(Left) *White Oak Bud Vase,* 2021. Forrest Hudes

Red oak, acrylic paint, tung oil, glass vial. 5" x 3 ½" x 1½" \$80.00

*Two Faced Mirror,* 2021. Forrest Hudes

Chestnut, tung oil, mirror.

17" x 38"

Zygote Mirror, 2022. Forrest Hudes

Chestnut, mirror.

40 <sup>1</sup>/<sub>2</sub>" × 10 <sup>1</sup>/<sub>2</sub>" × <sup>3</sup>/<sub>4</sub>"

Droplet Mirror Set #1, 2022. Forrest Hudes

Chestnut, mirror, tung oil.

Smallest: 6 <sup>3</sup>/<sub>4</sub>" x 4" x 1" Biggest: 13 <sup>5</sup>/<sub>8</sub>" x 6 <sup>1</sup>/<sub>8</sub>" x 1"