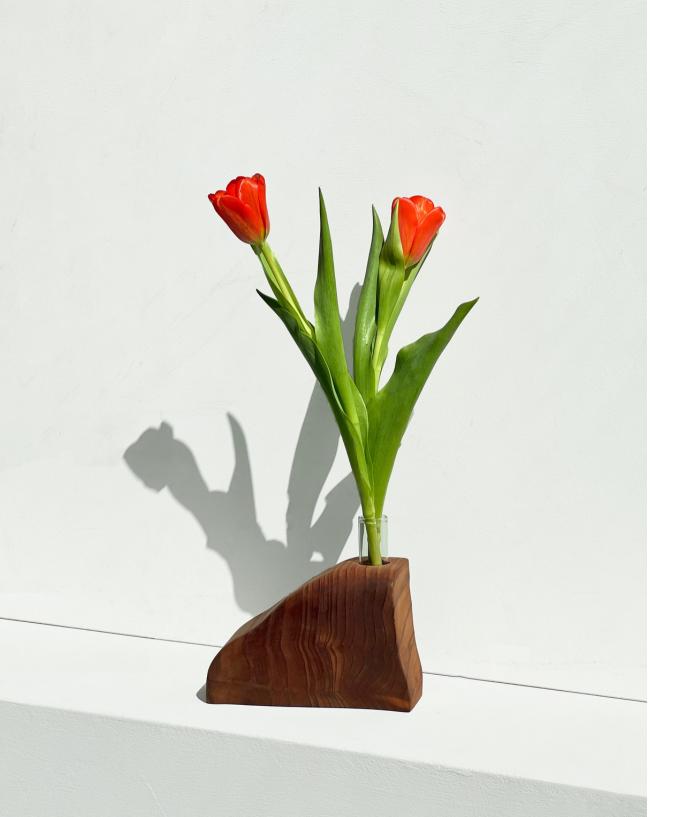

(Poplar, Red Oak, Maple, Ash, Birch)

60" x 44 ½" x 2

Sig Sag Chair, 2020. Forrest Hudes

Hand carved ash, beet dye, varnish.

29 ½" x 14 ½" x 17 ½"

Redwood Bud Vase, 2021. Forrest Hudes

Redwood, tung oil, glass vial.

7" x 5" x 3"

(Right) Small Squiggle Bud Vase, 2021. Forrrest Hudes

Red oak, acrylic paint, tung oil, glass vial. 2 ½" x 5 ½" x 1 ¼" Price upon request.

(Left) Green Wash Classic Vase, 2021. Forrrest Hudes