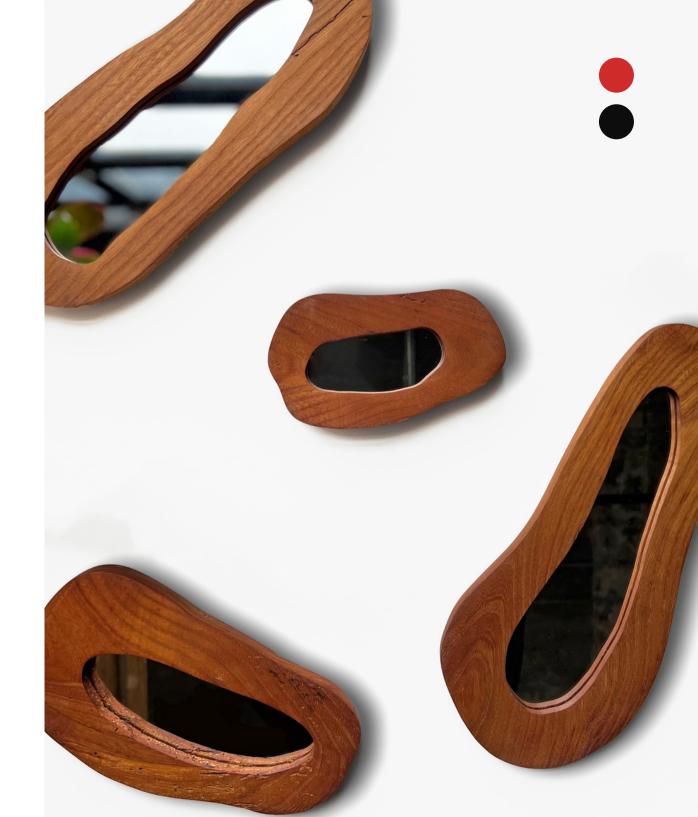

Chestnut, mirror.

40 <sup>1</sup>/<sub>2</sub>" × 10 <sup>1</sup>/<sub>2</sub>" × <sup>3</sup>/<sub>4</sub>"

Droplet Mirror Set #1, 2022. Forrest Hudes

Chestnut, mirror, tung oil.

Smallest: 6 <sup>3</sup>/<sub>4</sub>" x 4" x 1" Biggest: 13 <sup>5</sup>/<sub>8</sub>" x 6 <sup>1</sup>/<sub>8</sub>" x 1"