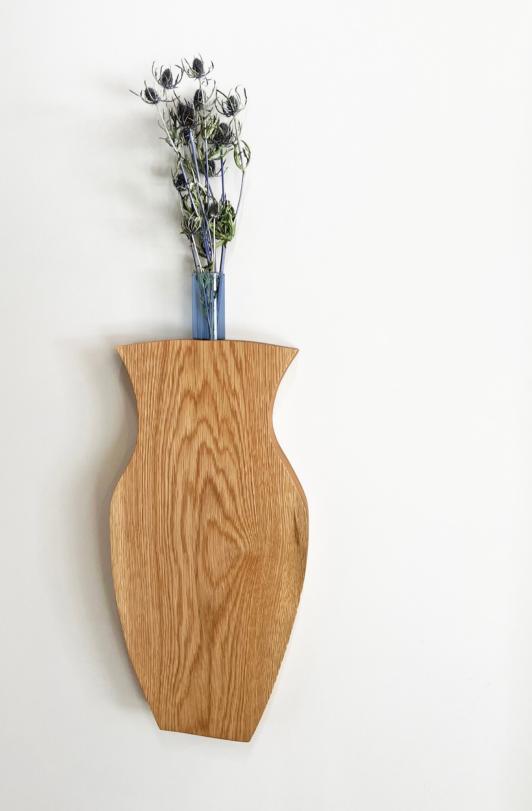

Carved solid white oak, mirror, tung oil.

 $22" \times 7" \times 2^{1/2"}$ 

*Wall Vase I,* 2021. Forrest Hudes

Oak, vintage tinted glass.

22" x 11" x 2"

INQUIRIES:

Isabelle Weiss, Director 586 601 6595 isabelle@imweiss.gallery