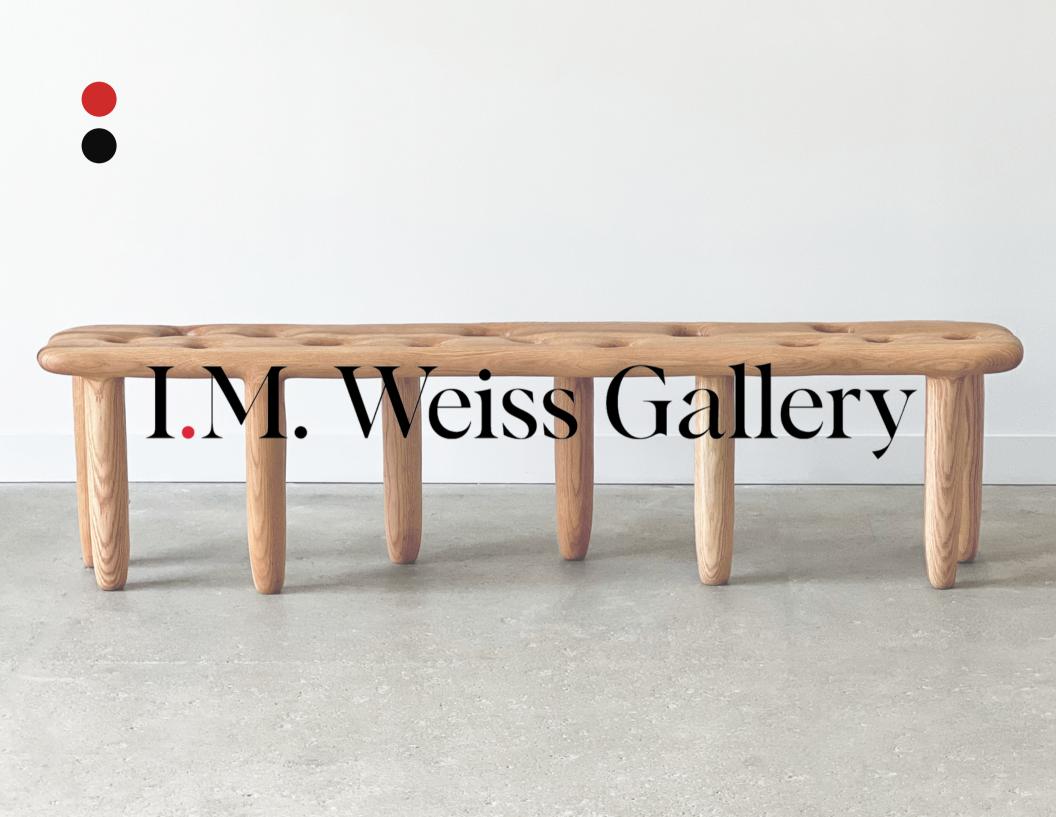

Wormhole Bench, 2022. Forrest Hudes

Laminated and carved solid wood. Red Oak, tung Oil.

18" x 70 ½" x 12"

The Transfiguration, 2022. Forrest Hudes

Laminated and carved solid wood. Mixed hardwood, tung oil.