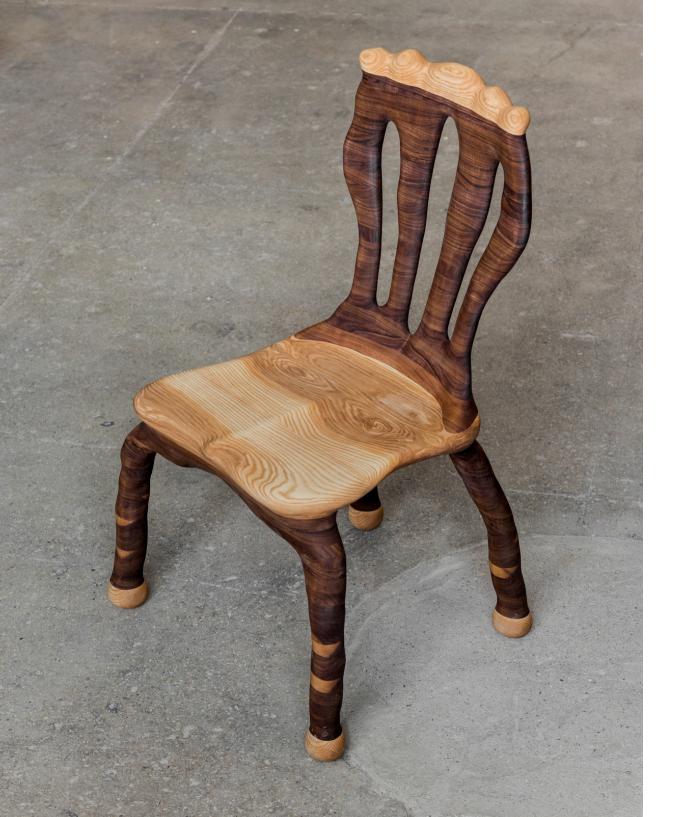

Venus Chair, 2021. Forrest Hudes

Black walnut, ash.

38" x 21" x 18"

> Bellona Light Sculpture, 2021. Forrest Hudes

Black walnut, handpainted bulbs.

50" x 12" x 4"

*Wood Bowl*, 2020. Forrest Hudes

Redwood.