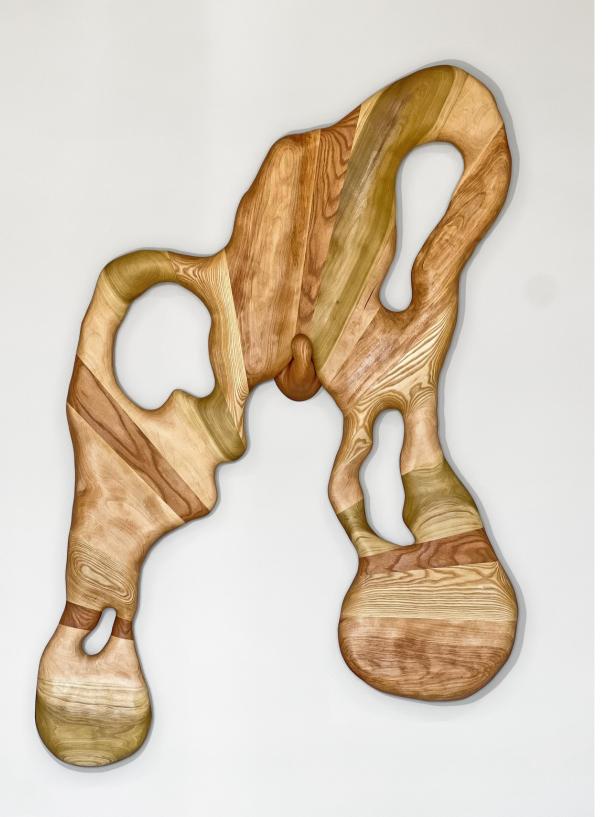

Wormhole Bench, 2022. Forrest Hudes

Laminated and carved solid wood. Red Oak, tung Oil.

18" x 70 ½" x 12"

The Transfiguration, 2022. Forrest Hudes

Laminated and carved solid wood. Mixed hardwood, tung oil.

(Poplar, Red Oak, Maple, Ash, Birch)

60" x 44 ½" x 2

Sig Sag Chair, 2020. Forrest Hudes

Hand carved ash, beet dye, varnish.

29 ½" x 14 ½" x 17 ½"

Redwood Bud Vase, 2021. Forrest Hudes

Redwood, tung oil, glass vial.