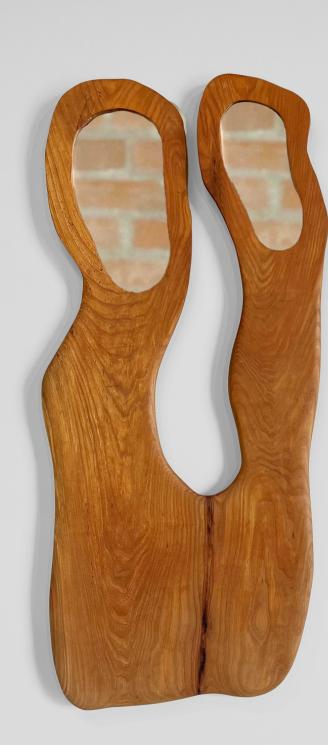

(Left) *White Oak Bud Vase,* 2021. Forrest Hudes

Red oak, acrylic paint, tung oil, glass vial. 5" x 3 ½" x 1½" \$80.00

*Two Faced Mirror,* 2021. Forrest Hudes

Chestnut, tung oil, mirror.

17" x 38"

Zygote Mirror, 2022. Forrest Hudes