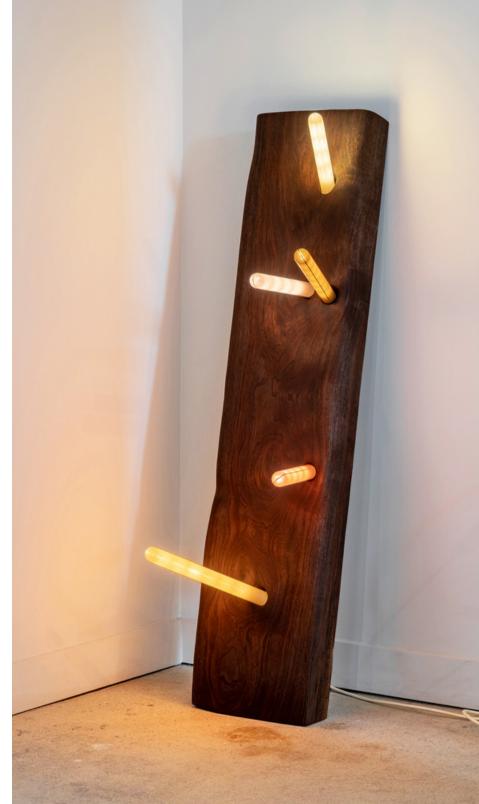

Venus Chair, 2021. Forrest Hudes

Black walnut, ash.

38" x 21" x 18"

> Bellona Light Sculpture, 2021. Forrest Hudes

Black walnut, handpainted bulbs.

50" x 12" x 4"

*Wood Bowl*, 2020. Forrest Hudes

Redwood.