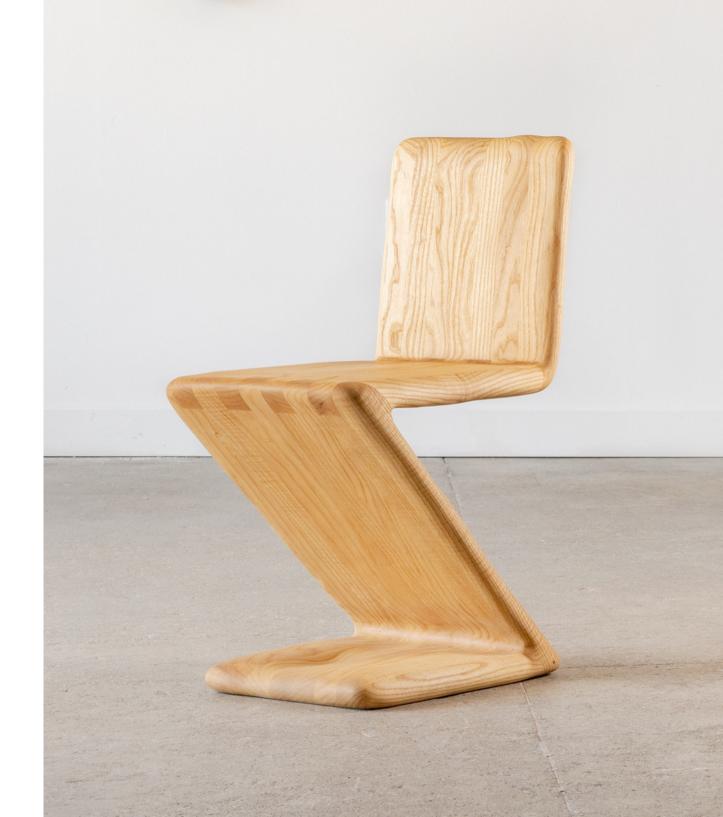

(Poplar, Red Oak, Maple, Ash, Birch)

60" x 44 ½" x 2

Sig Sag Chair, 2020. Forrest Hudes

Hand carved ash, beet dye, varnish.

29 ½" x 14 ½" x 17 ½"

Redwood Bud Vase, 2021. Forrest Hudes

Redwood, tung oil, glass vial.