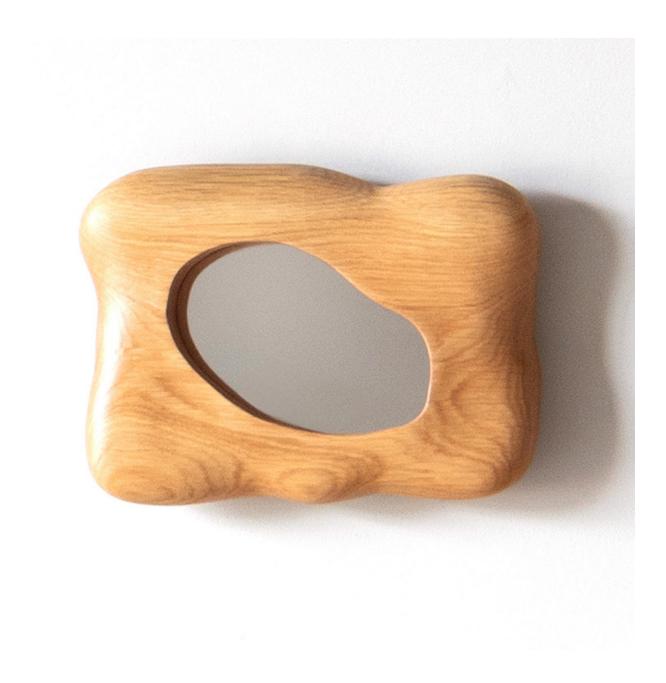

10" x 10" x 2 ½"

Oyster Mirror, 2021. Forrest Hudes

Locally felled basswood, mirror.

64" x 8" x 2 ½"

Pillow Mirror, 2022. Forrest Hudes

Carved solid white oak, mirror, tung oil.

14" x 10" x 2 ½"

*Little Oyster Mirror*, 2022. Forrest Hudes

Carved solid white oak, mirror, tung oil.

 $22" \times 7" \times 2^{1/2"}$ 

*Wall Vase I,* 2021. Forrest Hudes

Oak, vintage tinted glass.

22" x 11" x 2"

INQUIRIES:

Isabelle Weiss, Director 586 601 6595 isabelle@imweiss.gallery