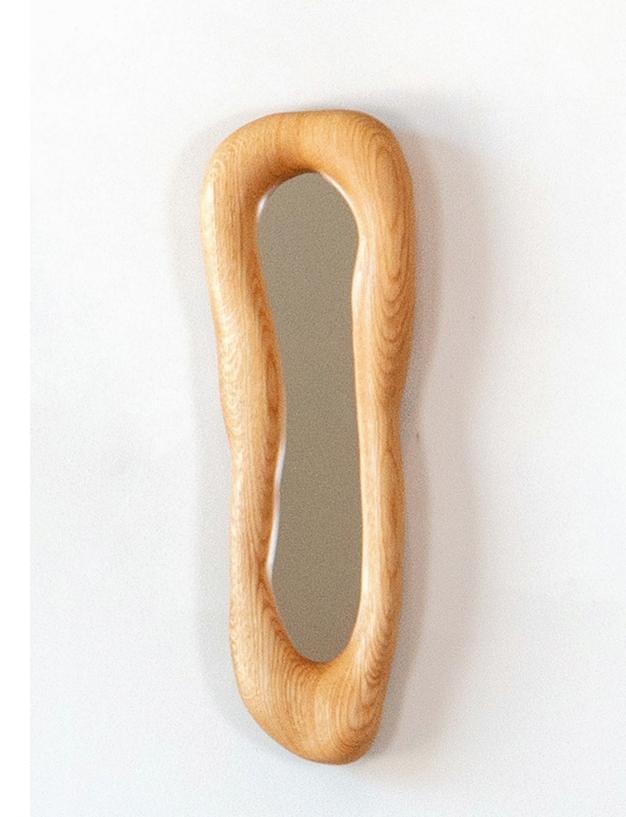

(Left) *White Oak Bud Vase,* 2021. Forrest Hudes

Red oak, acrylic paint, tung oil, glass vial. 5" x 3 ½" x 1½" \$80.00

*Two Faced Mirror,* 2021. Forrest Hudes

Chestnut, tung oil, mirror.

17" x 38"

Zygote Mirror, 2022. Forrest Hudes

Chestnut, mirror.

40 <sup>1</sup>/<sub>2</sub>" × 10 <sup>1</sup>/<sub>2</sub>" × <sup>3</sup>/<sub>4</sub>"

Droplet Mirror Set #1, 2022. Forrest Hudes

Chestnut, mirror, tung oil.

Smallest: 6 <sup>3</sup>/<sub>4</sub>" x 4" x 1" Biggest: 13 <sup>5</sup>/<sub>8</sub>" x 6 <sup>1</sup>/<sub>8</sub>" x 1"