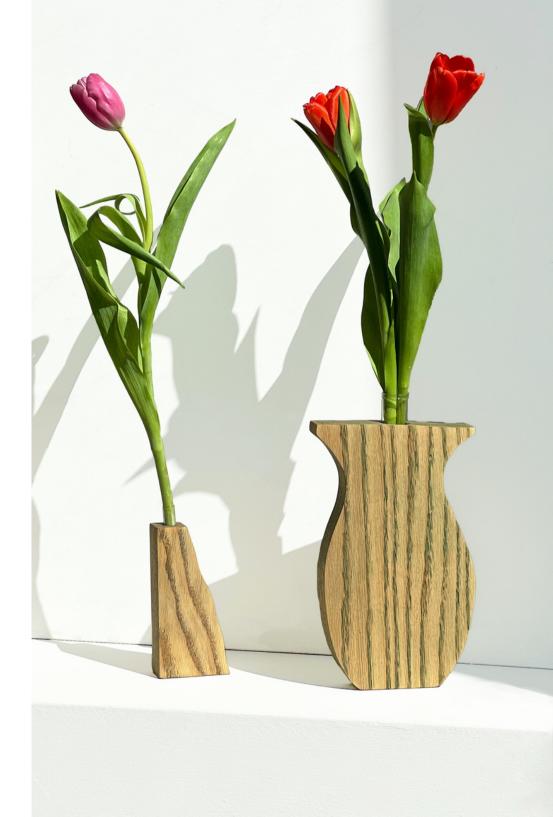

7" x 5" x 3"

(Right) Small Squiggle Bud Vase, 2021. Forrrest Hudes

Red oak, acrylic paint, tung oil, glass vial. 2 ½" x 5 ½" x 1 ¼" Price upon request.

(Left) Green Wash Classic Vase, 2021. Forrrest Hudes

Red oak, acrylic paint, tung oil, glass vial. 5 ½" x 10 ½" x 1 ¼" Price upon request.

(Right) *Starry Night Vase*, 2021. Forrest Hudes

Red oak, enamel paint, tung oil, glass vial 6" x 10" x 1 ¼" \$160.00