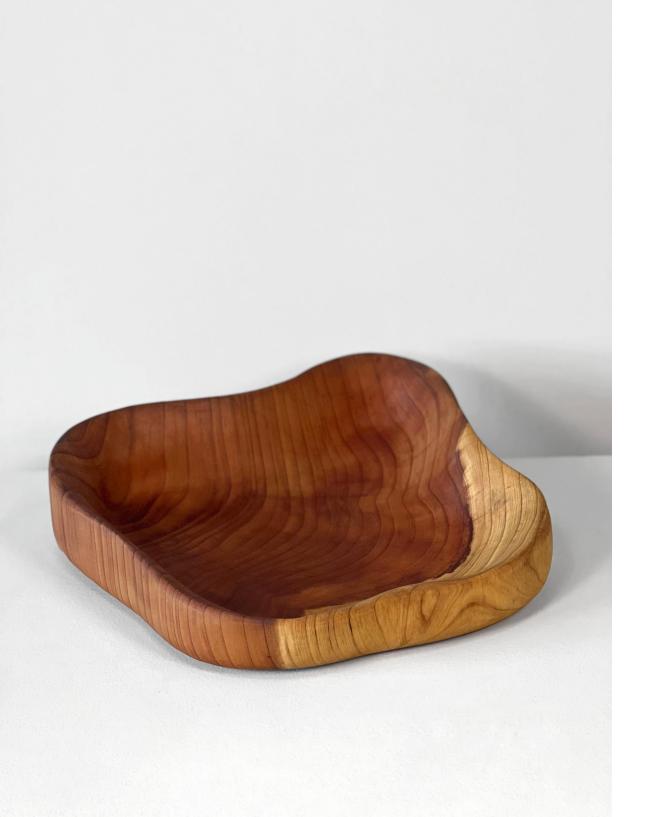

Venus Chair, 2021. Forrest Hudes

Black walnut, ash.

38" x 21" x 18"

> Bellona Light Sculpture, 2021. Forrest Hudes

Black walnut, handpainted bulbs.

50" x 12" x 4"

*Wood Bowl*, 2020. Forrest Hudes

Redwood.

10" x 10" x 2 ½"

Oyster Mirror, 2021. Forrest Hudes

Locally felled basswood, mirror.

64" x 8" x 2 ½"

Pillow Mirror, 2022. Forrest Hudes

Carved solid white oak, mirror, tung oil.

14" x 10" x 2 ½"

*Little Oyster Mirror*, 2022. Forrest Hudes