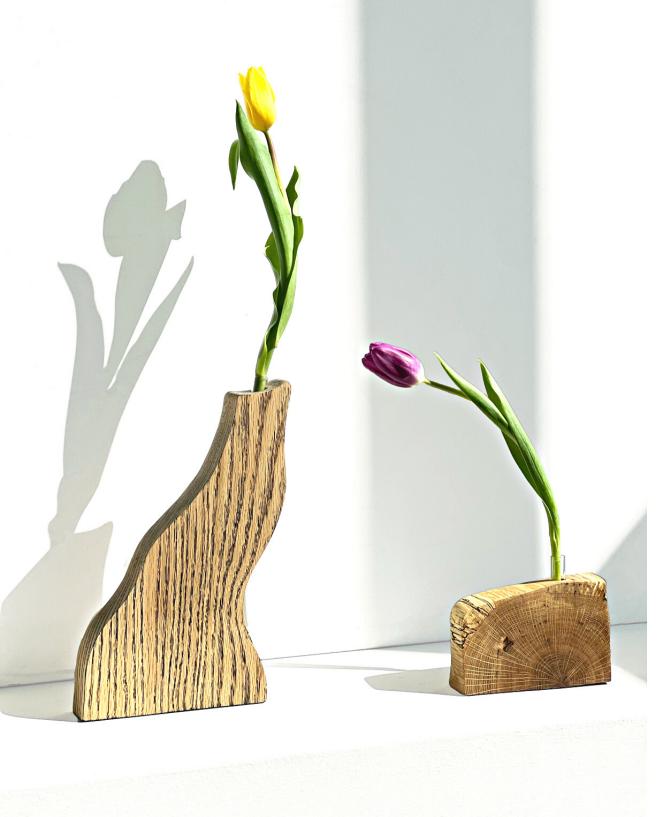

Red oak, acrylic paint, tung oil, glass vial. 5 ½" x 10 ½" x 1 ¼" Price upon request.

(Right) *Starry Night Vase*, 2021. Forrest Hudes

Red oak, enamel paint, tung oil, glass vial 6" x 10" x 1 ¼" \$160.00

(Left) *White Oak Bud Vase,* 2021. Forrest Hudes

Red oak, acrylic paint, tung oil, glass vial. 5" x 3 ½" x 1½" \$80.00

*Two Faced Mirror,* 2021. Forrest Hudes

Chestnut, tung oil, mirror.

17" x 38"

Zygote Mirror, 2022. Forrest Hudes