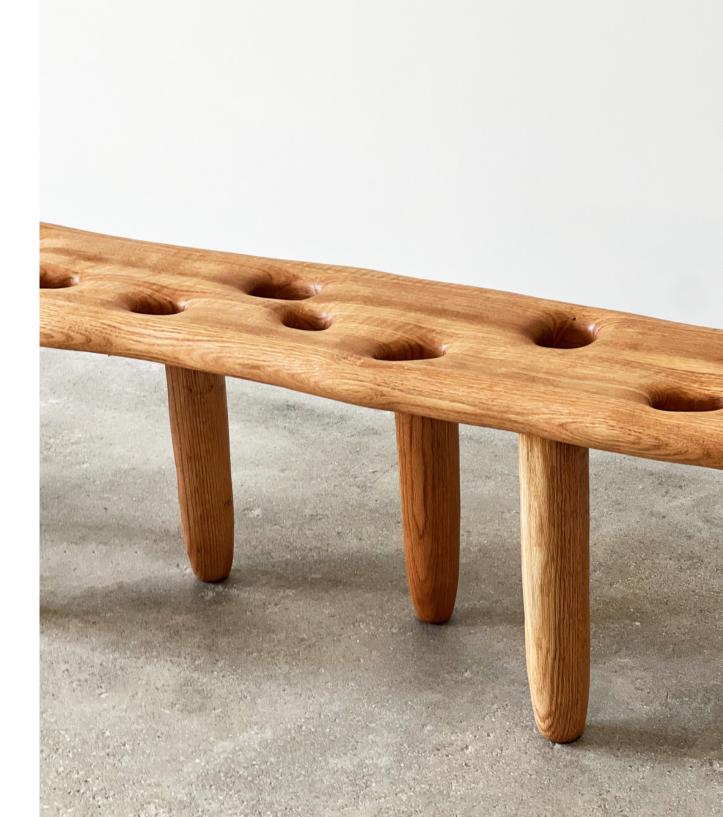

Wormhole Bench, 2022. Forrest Hudes

Laminated and carved solid wood. Red Oak, tung Oil.

18" x 70 ½" x 12"

The Transfiguration, 2022. Forrest Hudes

Laminated and carved solid wood. Mixed hardwood, tung oil.